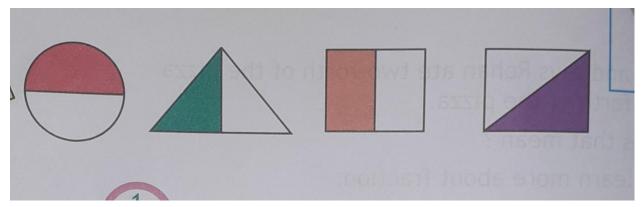

## FRACTION DOMINOES:-

Half or 1/2: When we divide something into

dinto two equal parts, each part is called a half.