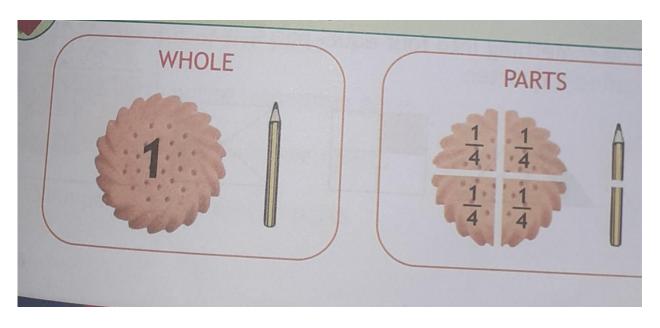

## VIDYA BHAWAN BALIKA VIDYA PITH

CLASS- 3

DATE- 11. 10. 20

SUB - MATHS

S.T-PRAGYA

**BASED ON N.C.E.R.T PATTERN** 

**CH- FRACTION** 

Let 's learn more about fraction:-

## WHOLE AND PARTS:



Study the pairs carefully:



## FRACTION DOMINOES:-

Half or 1/2: When we divide something into



dinto two equal parts, each part is called a half.

## Example:-

Quarter or 1 / 4 :- When we divide something into

• Four equal parts, each part is called a quarter.



THREE QUARTER OR 3 / 4:- When something is divvied into four equal parts, then three parts out Of four is called three quarter .



Read this example carefully and try to understand about the fraction.

\*\*\*\*