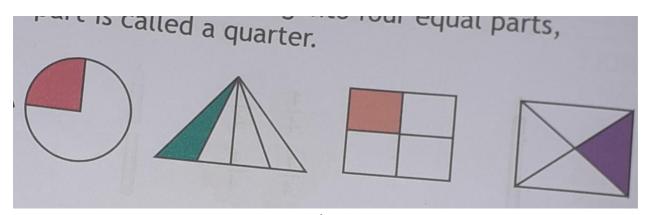

## Example:-

Quarter or 1 / 4 :- When we divide something into

• Four equal parts, each part is called a quarter.

THREE QUARTER OR 3 / 4:- When something is divvied into four equal parts, then three parts out Of four is called three quarter .