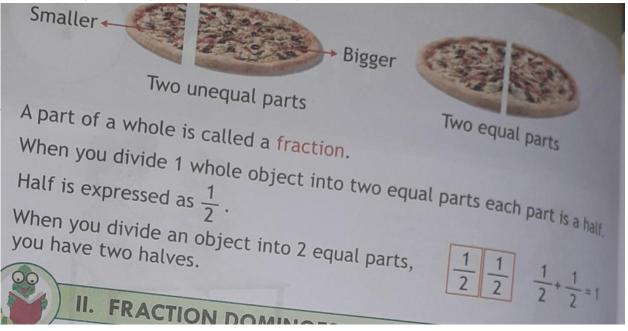

## FRACTION DOMINOES:-

Half or 1/2: When we divide something into

dinto two equal parts, each part is called a half.