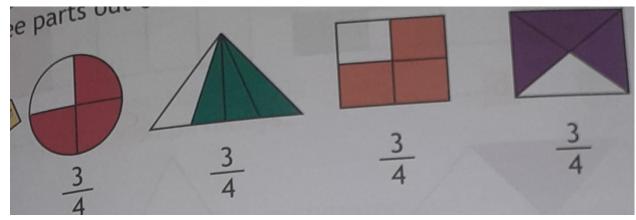

## Example:-

Quarter or 1 / 4 :- When we divide something into

• Four equal parts, each part is called a quarter.

THREE QUARTER OR 3 / 4:- When something is divvied into four equal parts, then three parts out Of four is called three quarter .